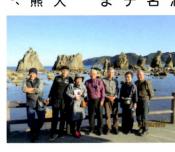

11月5日(火)~11月6日(水)富熊老

富熊老壮連合会

窟露天風呂で有名 ル浦島」で宿泊しま な、勝浦温泉「ホテ 杭岩」を見学し、洞

野速玉大社」を巡り、 名滝「那智の滝」・「能 翌日は、日本三大

# 第 13 回