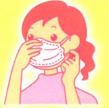

### 正しいマスクの付け方

ノーズピースに折り目をつける

ゴムひもを耳にかける

ノーズピースを顔の形に 合わせる

蛇腹を伸ばし鼻と口を 覆う

家にいるときは