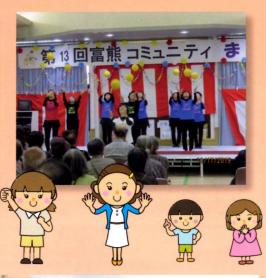

# 第 13 回

# 富熊コミュニティきつい

令和最初のコミュニティ祭りが 11 月 17 日(日) ゆうとぴあ 綾歌で開催されました。

今年は、消防署から多機能車両・富熊消防団の車が来て、子どもたちが消火器を操り「ちびっ子消防士」がかっこよく(頼もしく)見えました。

舞台・展示コーナーでは、生涯学習で活躍している人たちの作品・演舞が見られ、屋外では、吹矢体験で、吹矢の中に吹矢が当たる奇跡も生まれていました。また、獅子舞の共演に、大勢の観客が見入っていました。

バザーコーナーでは、碧空会のうどんを初め、抹茶、バルーン など賑わっていました。

今回も、皆様の協力により大成功で終えることが出来ました。 お礼申し上げます。

日頃からの感染予防が重要です!

流行前の