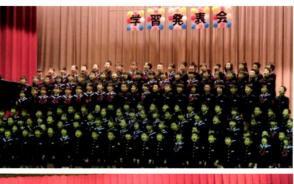

# **反達はいいもんだ**

富熊小学校学習発表会

詞に想いを込めて歌いました。 た。「一人はみんなのために んなは一人のために」という歌 と共に学習発表会が始まりまし 全校合唱『友達はいいもんだ』

容にも取り組みました。 日本の文化や平和など難しい内 学んだ社会の仕組みを伝えたり、 物語を暗唱したり、校外学習で 学年発表では、国語で学んだ

らい、どの子も誇らしい姿でし た。ありがとうございました。 護者の皆様から大きな拍手をも 大きな声の発表に、地域や保

社会体験や自然を全身で感じ 帰りは落ち葉を踏みながら、