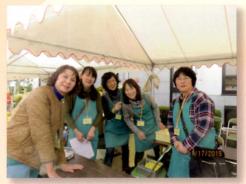

# 富熊コミュニティきつい

令和最初のコミュニティ祭りが 11 月 17 日(日) ゆうとぴあ 綾歌で開催されました。

今年は、消防署から多機能車両・富熊消防団の車が来て、子どもたちが消火器を操り「ちびっ子消防士」がかっこよく(頼もしく)見えました。

舞台・展示コーナーでは、生涯学習で活躍している人たちの作品・演舞が見られ、屋外では、吹矢体験で、吹矢の中に吹矢が当たる奇跡も生まれていました。また、獅子舞の共演に、大勢の観客が見入っていました。

バザーコーナーでは、碧空会のうどんを初め、抹茶、バルーン など賑わっていました。

今回も、皆様の協力により大成功で終えることが出来ました。 お礼申し上げます。

日頃からの感染予防が重要です!

流行前の