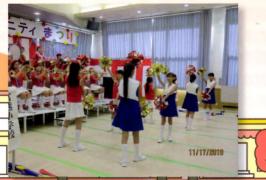

# 富熊コミュニティきつい

令和最初のコミュニティ祭りが 11 月 17 日(日) ゆうとぴあ 綾歌で開催されました。

今年は、消防署から多機能車両・富熊消防団の車が来て、子どもたちが消火器を操り「ちびっ子消防士」がかっこよく(頼もしく)見えました。

舞台・展示コーナーでは、生涯学習で活躍している人たちの作品・演舞が見られ、屋外では、吹矢体験で、吹矢の中に吹矢が当たる奇跡も生まれていました。また、獅子舞の共演に、大勢の観客が見入っていました。

バザーコーナーでは、碧空会のうどんを初め、抹茶、バルーン など賑わっていました。

今回も、皆様の協力により大成功で終えることが出来ました。 お礼申し上げます。

日頃からの感染予防が重要です!

流行前の