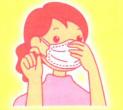

### 正しいマスクの付け方

ノーズピースに折り目をつける

ゴムひもを耳にかける

ノーズピースを顔の形に 合わせる

蛇腹を伸ばし鼻と口を 覆う

家にいるときは