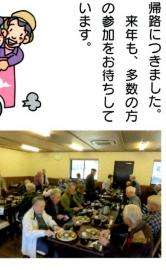

11月5日(火)~11月6日(水)富熊老

富熊老壮連合会

窟露天風呂で有名 ル浦島」で宿泊しま な、勝浦温泉「ホテ 杭岩」を見学し、洞

野速玉大社」を巡り、 名滝「那智の滝」・「能 翌日は、日本三大

# 第 13 回