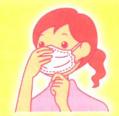

### 正しいマスクの付け方

ノーズピースに折り目をつける

ゴムひもを耳にかける

ノーズピースを顔の形に 合わせる

蛇腹を伸ばし鼻と口を 覆う

家にいるときは