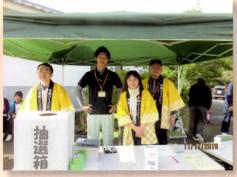

# 富熊コミュニティきつい

令和最初のコミュニティ祭りが 11 月 17 日(日) ゆうとぴあ 綾歌で開催されました。

今年は、消防署から多機能車両・富熊消防団の車が来て、子どもたちが消火器を操り「ちびっ子消防士」がかっこよく(頼もしく)見えました。

舞台・展示コーナーでは、生涯学習で活躍している人たちの作品・演舞が見られ、屋外では、吹矢体験で、吹矢の中に吹矢が当たる奇跡も生まれていました。また、獅子舞の共演に、大勢の観客が見入っていました。

バザーコーナーでは、碧空会のうどんを初め、抹茶、バルーン など賑わっていました。

今回も、皆様の協力により大成功で終えることが出来ました。 お礼申し上げます。

日頃からの感染予防が重要です!

流行前の