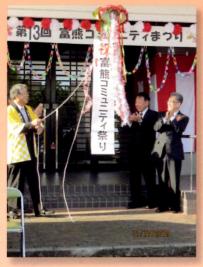

# 第 13 回

# 富熊コミュニティきつい

令和最初のコミュニティ祭りが 11 月 17 日(日) ゆうとぴあ 綾歌で開催されました。

今年は、消防署から多機能車両・富熊消防団の車が来て、子どもたちが消火器を操り「ちびっ子消防士」がかっこよく(頼もしく)見えました。

舞台・展示コーナーでは、生涯学習で活躍している人たちの作品・演舞が見られ、屋外では、吹矢体験で、吹矢の中に吹矢が当たる奇跡も生まれていました。また、獅子舞の共演に、大勢の観客が見入っていました。