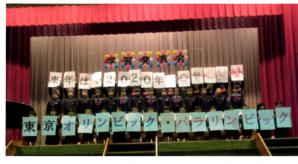

# **反達はいいもんだ**

富熊小学校学習発表会

詞に想いを込めて歌いました。 た。「一人はみんなのために んなは一人のために」という歌 と共に学習発表会が始まりまし 全校合唱『友達はいいもんだ』

容にも取り組みました。 日本の文化や平和など難しい内 学んだ社会の仕組みを伝えたり、 物語を暗唱したり、校外学習で 学年発表では、国語で学んだ

らい、どの子も誇らしい姿でし た。ありがとうございました。 護者の皆様から大きな拍手をも 大きな声の発表に、地域や保

社会体験や自然を全身で感じ 帰りは落ち葉を踏みながら、