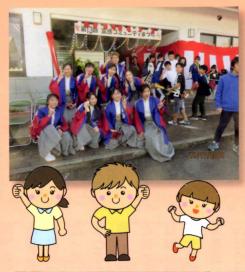

# 富熊コミュニティきつい

令和最初のコミュニティ祭りが 11 月 17 日(日) ゆうとぴあ 綾歌で開催されました。

今年は、消防署から多機能車両・富熊消防団の車が来て、子どもたちが消火器を操り「ちびっ子消防士」がかっこよく(頼もしく)見えました。

舞台・展示コーナーでは、生涯学習で活躍している人たちの作品・演舞が見られ、屋外では、吹矢体験で、吹矢の中に吹矢が当たる奇跡も生まれていました。また、獅子舞の共演に、大勢の観客が見入っていました。

バザーコーナーでは、碧空会のうどんを初め、抹茶、バルーン など賑わっていました。

今回も、皆様の協力により大成功で終えることが出来ました。 お礼申し上げます。

日頃からの感染予防が重要です!

流行前の