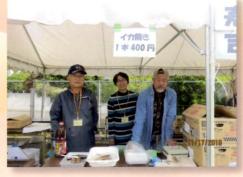

# 富熊コミュニティきつい

令和最初のコミュニティ祭りが 11 月 17 日(日) ゆうとぴあ 綾歌で開催されました。

今年は、消防署から多機能車両・富熊消防団の車が来て、子どもたちが消火器を操り「ちびっ子消防士」がかっこよく(頼もしく)見えました。

舞台・展示コーナーでは、生涯学習で活躍している人たちの作品・演舞が見られ、屋外では、吹矢体験で、吹矢の中に吹矢が当たる奇跡も生まれていました。また、獅子舞の共演に、大勢の観客が見入っていました。

バザーコーナーでは、碧空会のうどんを初め、抹茶、バルーン など賑わっていました。

今回も、皆様の協力により大成功で終えることが出来ました。 お礼申し上げます。

日頃からの感染予防が重要です!

流行前の