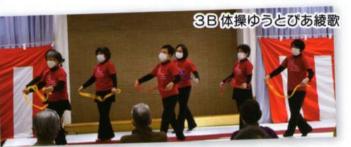

岡田おどり保存会

11月26日13時より、第14回コミュニティまつりお楽しみ抽選を厳正に行いました。 当選された皆さん、おめでとうございます。

系敵な発表で観客を魅っ

ノ発表