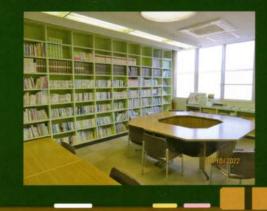

### 図書室を利用しませんか

コミュニティセンタ―にある図書室には、一般向け、児童用を合わせて約1700 冊の本が揃っています。自分の読みたい本を選んで読書をしたり、貸し出し簿に記入すれば、家庭で読んだりできます。

また、図書室は自習室としても使え、 静かな環境で集中して学習に取り組む こどもできます。使用時間は、午前 9 時から午後 4 時までです。多くの方の ご利用をお待ちしています。